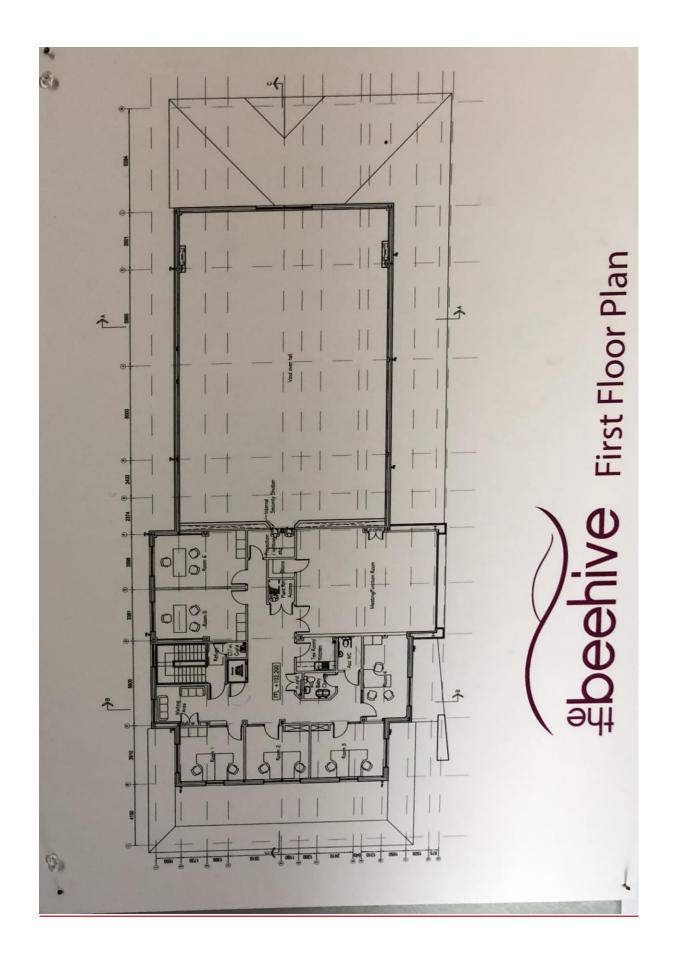

APPENDIX A – Plans

Ground floor – approximately 9300 sq ft.

First floor – approximately 6300 sq ft (including area taken up by the theatre)