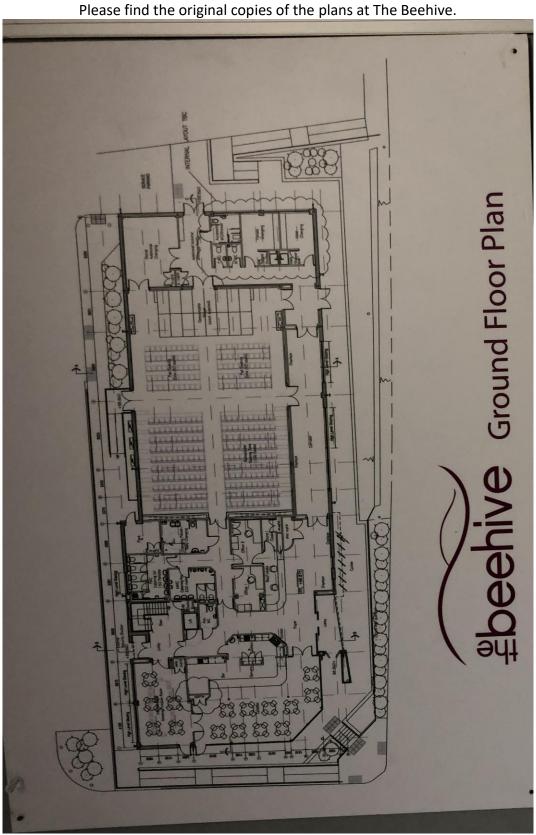

APPENDIX A – Plans

Ground floor – approximately 9300 sq ft.

First floor – approximately 6300 sq ft (including area taken up by the theatre)