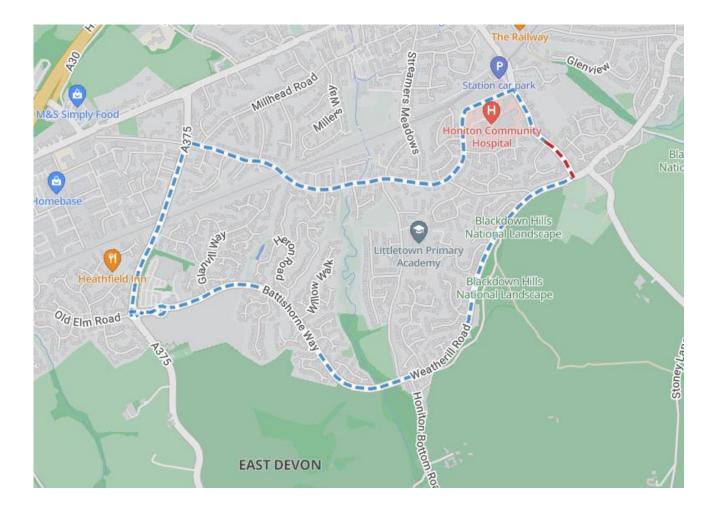

#### Roads affected -CHURCH HILL, HONITON

The alternative, signed, route for vehicles will be via - WEATHERILL ROAD -BATTISHORNE WAY - SIDMOUTH ROAD - ROSEMOUNT LANE - LITTLETOWN ROAD - MARLPITS LANE - VICE VERSA.